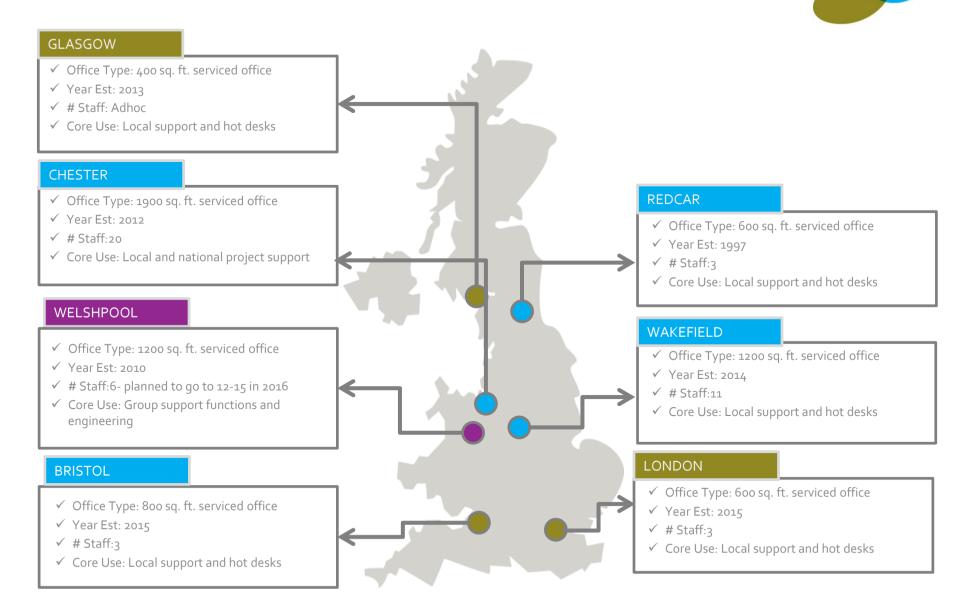

### Physical Locations and Activities

#### 01928 291 000 info@itstechnologygroup.com www.itstechnologygroup.com

**Cheshire Office** Elm House Farm, Saighton, Chester, CH<sub>3</sub> 6EN

**North East Office** The Wilton Centre, Wilton, Redcar, Cleveland, TS10 4RF

**Scotland Office** Standard Buildings, 82 Gordon Street, 94/102 Hope Street, Glasgow, G2 6PH

**Nostell Office** Peach House East, Nostell, Wakefield, West Yorkshire WF4 1AB

**Welshpool Office** Glynton House, Henfaes Lane, Welshpool, Powys, SY217BE